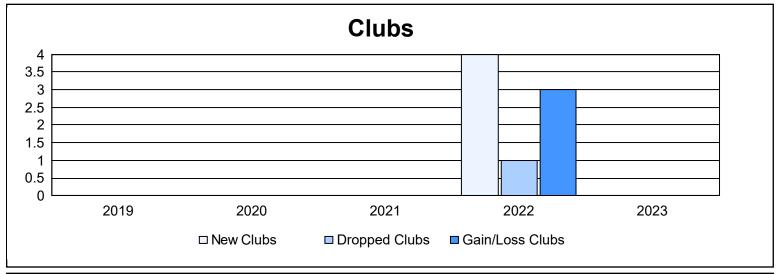

District 111BN As of June 2023 Cumulative

| Year      | New<br>Clubs | Dropped<br>Clubs | Gain/<br>Loss<br>Clubs | New<br>Members | Charter<br>Members | Reinstate<br>Members | Transfer<br>Members | Total<br>Member<br>Added | Total<br>Members<br>Dropped | Gain/<br>Loss<br>Members |
|-----------|--------------|------------------|------------------------|----------------|--------------------|----------------------|---------------------|--------------------------|-----------------------------|--------------------------|
| 2018-2019 | 0            | 0                | 0                      | 89             | 5                  | 2                    | 8                   | 104                      | 94                          | 10                       |
| 2019-2020 | 0            | 0                | 0                      | 62             | 0                  | 0                    | 4                   | 66                       | 82                          | -16                      |
| 2020-2021 | 0            | 0                | 0                      | 56             | 0                  | 3                    | 6                   | 65                       | 76                          | -11                      |
| 2021-2022 | 4            | 1                | 3                      | 65             | 91                 | 0                    | 18                  | 174                      | 98                          | 76                       |
| 2022-2023 | 0            | 0                | 0                      | 99             | 4                  | 1                    | 6                   | 110                      | 115                         | -5                       |
| Average   | 1            | 0                | 1                      | 74             | 20                 | 1                    | 8                   | 104                      | 93                          | 11                       |